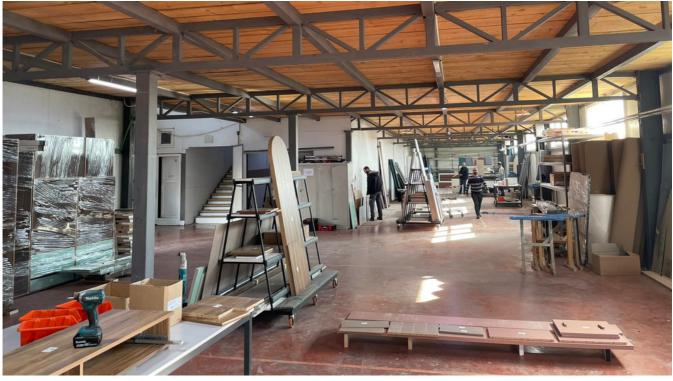

The furniture factory is located in the city of Ferizaj, in a two story building with over 1860sqm. The factory produces kitchen and bedroom sets, various cabinets and accesories and sofas of different sizes. The factory is equiped with modern machinery run by CAD software