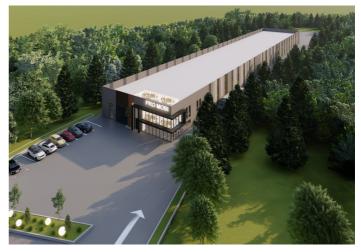

### The new Factory

The new factory being build is located along the Prishtina-Skopje highway at the final exit to Ferizaj. The factory has around 4200 sqm and it expected to triple the current production of Promobi. The new factory will house two production lines, administrative offices, large warehouse and showroom