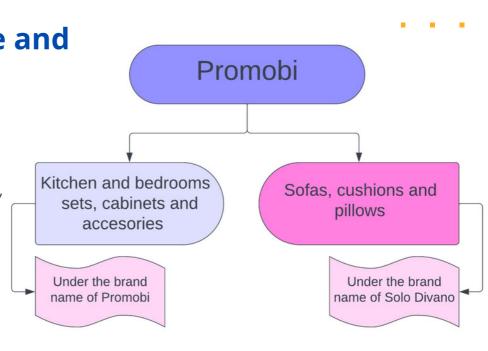

# Product range and brands

Promobi produces and sells furniture in two product categories. Kitchen and bedroom sets, various sized cabinets and accesories are produced under the brand name Promobi. Sofas, cushions and pillows are produced under the brand name of Solo Divano.

The division in two brands was done for marketing and operational reasons. Nonetheless, all products are made in the same plant and rely on the same marketing and sales channels.