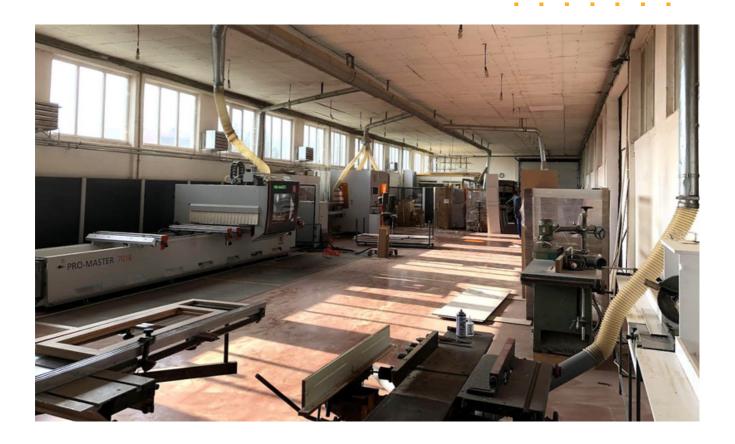

The furniture factory is located in the city of Ferizaj, in a two story building with over 1860sqm. The factory produces kitchen and bedroom sets, various cabinets and accesories and sofas of different sizes. The factory is equiped with modern machinery run by CAD software

# **The Factory**