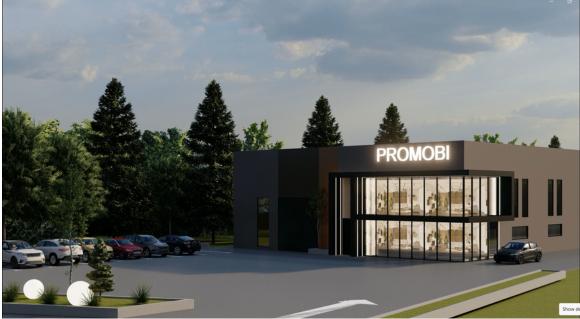

The new factory being build is located along the Prishtina-Skopje highway at the final exit to Ferizaj. The factory has around 4200 sqm and it expected to triple the current production of Promobi. The new factory will house two production lines, administrative offices, large warehouse and showroom

### The new Factory