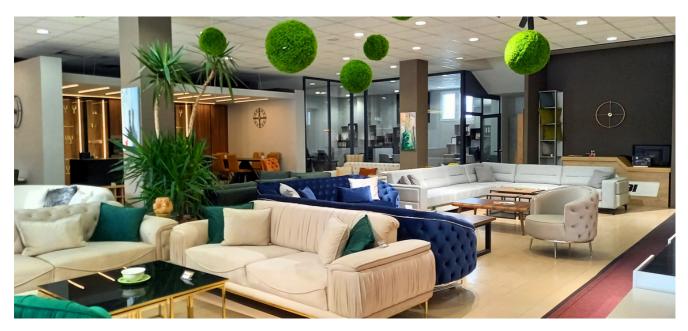

# Introduction """"

The showroom is located at the main Ferizaj intersection of the road connecting Ferizaj to Prishtina. The showroom size is 1050 sqm spread in two stores that has more than 120 different furniture items. Showroom offers two sales channels - retail to individual clients and projects to various clients from different countries.

# **The Showroom**