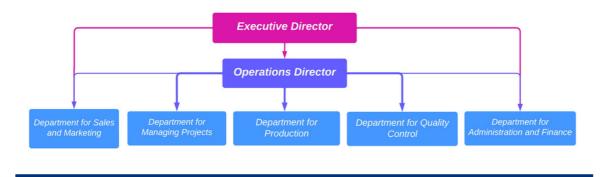

#### **Organizational structure**

Promobi's organizational structure has 5 depertaments including a dedicated departament for Quality Control