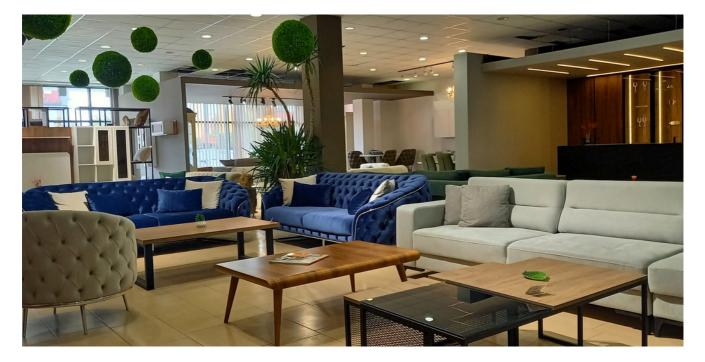

# Introduction """"

The showroom is located at the main Ferizaj intersection of the road connecting Ferizaj to Prishtina. The showroom size is 1050 sqm spread in two stores that has more than 120 different furniture items. Showroom offers two sales channels - retail to individual clients and projects to various clients from different countries.

# **The Showroom**