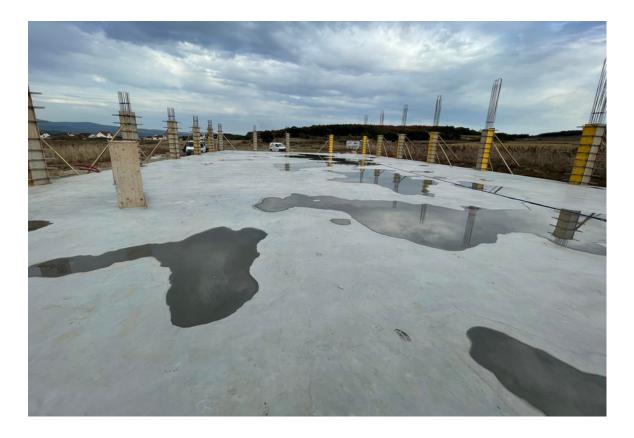

The new factory being build is located along the Prishtina-Skopje highway at the final exit to Ferizaj. The factory has around 4200 sqm and it expected to triple the current production of Promobi. The new factory will house two production lines, administrative offices, large warehouse and showroom

### The new Factory